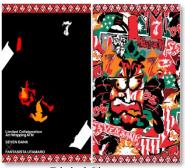

<Fantasista Utamaro>

<Wrapping Design>

<Digital Signage>

Inspired by Japanese traditional performing arts, Utamaro created the design under the theme of Omotenashi, or hospitality, and embodies "endless proliferation," a concept that is at the base of all his works. Utamaro's comment: I am extremely honored to be a part of the Seven Bank's ATM wrapping project. As my life concept, I created the artwork, hoping that foreign visitors' stay in Japan will be more memorable and this project will lead to a further blossoming of the Japanese culture."

Digital signage in the ATM section will show with neo-Japanese pop Furthermore, by scanning the QR code on the artwork with your smartphone, you can activate Instagram Stories and create your original images using AR filters. Seven Bank's ATMs accept cards issued overseas, and the space provides a unique experience linked to innovative Japanese art and SNS for all our customers, including foreign visitors.