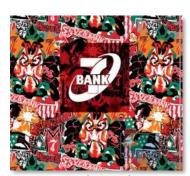

## Welcoming Foreign Visitors with Japanese Traditional Pop Artwork

-ATM Wrapping Project-

Seven Bank (Seven Bank, Ltd.; Head Office: Chiyoda-ku, Tokyo; President and Representative Director: Masaaki Matsuhashi) is collaborating with Fantasista Utamaro, a New York-based artist, on a design project on Seven Bank ATMs in Kabukicho (Shinjuku-ku, Tokyo); Shimbashi (Minatoku, Toyo); and Diamor Osaka (Osaka-shi, Osaka). The ATMs with unique decorations and special effects will welcome customers for a limited time.

<Fantasista Utamaro>

<Wrapping Design>

<Digital Signage>

Inspired by Japanese traditional performing arts, Utamaro created the design under the theme of Omotenashi, or hospitality, and embodies "endless proliferation," a concept that is at the base of all his works. Utamaro's comment: I am extremely honored to be a part of the Seven Bank's ATM wrapping project. As my life concept, I created the artwork, hoping that foreign visitors' stay in Japan will be more memorable and this project will lead to a further blossoming of the Japanese culture."